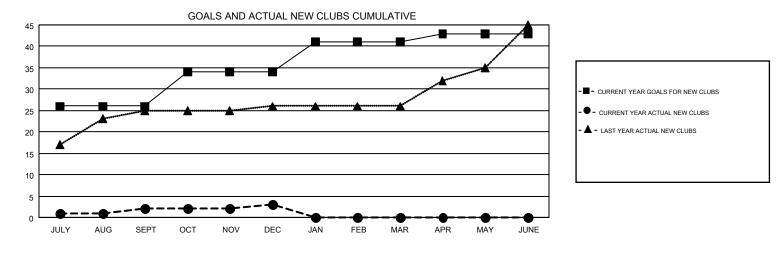

## GMT MONTHLY MEMBERSHIP PROGRESS REPORT

Multiple District 3231

Results as of: 12/31/2019

**LOCATION: INDIA** 

GMT CA 6

GMT: OPEN

|               | Club          | s           |               | Members               |                           |                         |                                              |  |
|---------------|---------------|-------------|---------------|-----------------------|---------------------------|-------------------------|----------------------------------------------|--|
|               | RESULTS FOR   | R 2019-2020 |               | RESULTS FOR 2019-2020 |                           |                         |                                              |  |
| QUARTER       | NEW CLUB GOAL | NEW CLUBS   | DROPPED CLUBS | QUARTER               | MEMBER GROWTH NET<br>GOAL | MEMBER GROWTH<br>ACTUAL | DROPPED MEMBERS ACTUAL (including transfers) |  |
| JULY/AUG/SEPT | 26            | 2           | 2             | JULY/AUG/SEPT         | 1325                      | 770                     | 1,045                                        |  |
| OCT/NOV/DEC   | 8             | 1           | 26            | OCT/NOV/DEC           | 1125                      | 296                     | 3,836                                        |  |
| JAN/FEB/MAR   | 7             | 0           | 0             | JAN/FEB/MAR           | 425                       | 0                       | 0                                            |  |
| APR/MAY/JUNE  | 2             | 0           | 0             | APR/MAY/JUNE          | 325                       | 0                       | 0                                            |  |