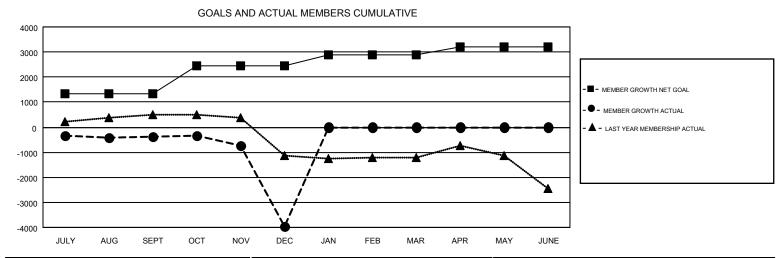

## GMT MONTHLY MEMBERSHIP PROGRESS REPORT

Multiple District 3231

Results as of: 12/31/2019

**LOCATION: INDIA** 

GMT CA 6

GMT: OPEN

|               | Club          | s           |               | Members               |                           |                         |                                              |  |
|---------------|---------------|-------------|---------------|-----------------------|---------------------------|-------------------------|----------------------------------------------|--|
|               | RESULTS FOR   | R 2019-2020 |               | RESULTS FOR 2019-2020 |                           |                         |                                              |  |
| QUARTER       | NEW CLUB GOAL | NEW CLUBS   | DROPPED CLUBS | QUARTER               | MEMBER GROWTH NET<br>GOAL | MEMBER GROWTH<br>ACTUAL | DROPPED MEMBERS ACTUAL (including transfers) |  |
| JULY/AUG/SEPT | 26            | 2           | 2             | JULY/AUG/SEPT         | 1325                      | 770                     | 1,045                                        |  |
| OCT/NOV/DEC   | 8             | 1           | 26            | OCT/NOV/DEC           | 1125                      | 296                     | 3,836                                        |  |
| JAN/FEB/MAR   | 7             | 0           | 0             | JAN/FEB/MAR           | 425                       | 0                       | 0                                            |  |
| APR/MAY/JUNE  | 2             | 0           | 0             | APR/MAY/JUNE          | 325                       | 0                       | 0                                            |  |